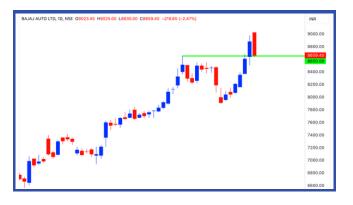

### **BAJAJ AUTO: 8659.40**

#### **BREAKOUT BEING RE-TESTED ON DAILY CHARTS**

- Focus should be on heavy weights as volatile times remain in mid & small caps. At CMP, Bajaj Auto is retesting its breakout level and the overall chart structure is looking super positive.
- At CMP of 8659, a buy on declines approach with a firm stoploss at 8400 for target price of 9000 and above.

| SYMBOL    | СМР     | ENTRY | STOPLOSS | TARGET - 1 | TARGET - 2 |
|-----------|---------|-------|----------|------------|------------|
| BAJAJAUTO | 8659.40 | СМР   | 8400.00  | 8900.00    | 9000.00    |