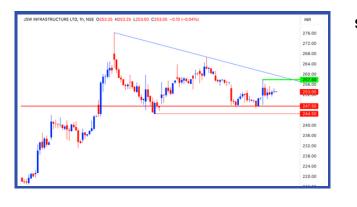

### **JSWINFRA: 253.20**

### STRONG HOLD ABOVE ITS BREAKOUT MARK

• The overall focus should be on strong stocks which are holding well above their breakout levels despite negative market conditions for smallcap & midcap.

**CHART LOGIC** 

 At CMP of 253.20 ; we might see some positive action in small & midcaps in second half today or possibly tomorrow as the market opens. SL @240 and TP @275 and 280.

| SYMBOL   | СМР    | ENTRY | STOPLOSS | TARGET - 1 | TARGET - 2 |
|----------|--------|-------|----------|------------|------------|
| JSWINFRA | 253.20 | СМР   | 240.00   | 275.00     | 280.00     |