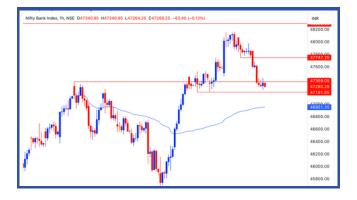

## **BANK NIFTY - 47,327.85**

**CHART LOGIC** 

### BANK NIFTY AT ITS MAJOR SUPPORT

- The benchmark index is seeen to be at a major support mark now as the trend continues to remain bullish.
- On any decline towards 46,950 to 47,150 zone; banking stocks should be in focus and looked over for buying at these levels. Stocks like SBIN, PNB, AXIS, ICICI and KOTAK should be in focus.

| S1     | S2     | S3     | RI     | R2     | R3     |
|--------|--------|--------|--------|--------|--------|
| 47,150 | 46,950 | 46,900 | 47,600 | 47,750 | 48,000 |