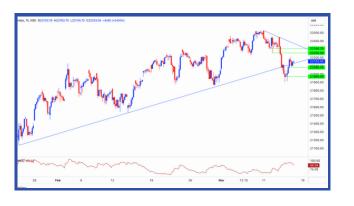

### NIFTY: 22,146.65

### **EXPECT SIDEWAYS TREND**

• We can expect sideways trend to continue on the benchmark as the market has undergone a good volatile times in the last two trading sessions.

**CHART LOGIC** 

• The immediate support is placed at 22,050 mark below which the index can take a further dip towards 21,950 and 21,900 odd levels. The immediate resistance is at 22,250 and 22,300 levels.

| S1     | <b>S2</b> | S3     | R1     | R2     | R3     |  |
|--------|-----------|--------|--------|--------|--------|--|
| 22,050 | 21,950    | 21,900 | 22,250 | 22,300 | 22,350 |  |