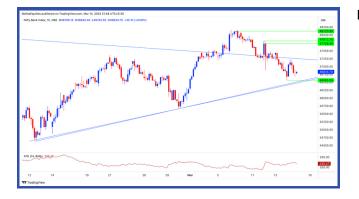

### **BANK NIFTY - 46,789.95**

**CHART LOGIC** 

#### **IMMEDIATE SUPPORT AT 46,500 LEVEL**

- Bank Nifty has its immediate support at 46,500 mark below which we can expect further downside move in the index.
- On the upside, an immediate resistance is placed at 47,200 and 47,500 levels above which the final hurdle would be at the 47,700 mark.

| S1     | S2     | S3     | RI     | R2     | R3     |
|--------|--------|--------|--------|--------|--------|
| 46,500 | 46,250 | 46,000 | 47,200 | 47,500 | 47,700 |