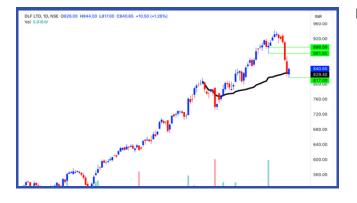

### DLF:840.65

### **REALTY STOCKS TO REMAIN IN FOCUS**

- Realty stocks will be in focus at current levels as DLF is looking like to bottom out at current levels.
- A buy in DLF would be the trade at current levels with a stoploss of 810-815 for potential target of 880 and 900. The overall momentum can be expected to be on a positive side.

| SYMBOL | СМР    | ENTRY | STOPLOSS | TARGET - 1 | TARGET - 2 |
|--------|--------|-------|----------|------------|------------|
| DLF    | 840.65 | СМР   | 810.00   | 880.00     | 900.00     |