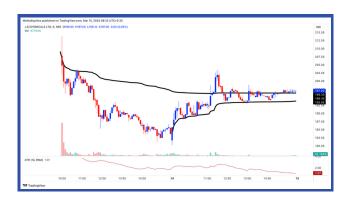

### **JGCHEM: 196.65**

### LOW RISK TRADING SET-UP AT CMP

• The stock has a low risk trading setup at current levels of 196.65 - A stoploss can be kept at 190.00 for trading positions for potential target of 205 and 210.

**CHART LOGIC** 

• JG Chemicals is a newly listed company with an issue price of 221. As per the Anchor VWAP - technical structure and overall momentum - we can expect good move in JG CHEM.

| SYMBOL | СМР    | ENTRY | STOPLOSS | TARGET - 1 | TARGET - 2 |
|--------|--------|-------|----------|------------|------------|
| JGCHEM | 196.65 | СМР   | 190.00   | 205.00     | 210.00     |