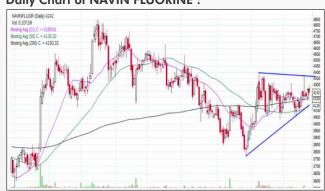

Technically, brace yourselves for a massive breakout on the upside from a higher consolidation pattern. Add to that a bullish divergence and a rising stochastic signal (on daily charts) with recent increase in volumes signalling a larger rebound

An impulse uptrend quite likely with positive SAR series, major confirmation above its December 2022 highs at 4394 mark. SRF's 200 days Exponential Moving Average are placed at 4145 zone.

Simply buy at CMP, and on dips between 4000-4050 zone, targeting 4394 mark and then aggressive targets at psychological 4500 mark and then at all-time-high at 4848. Stop below 3891. Holding Period: 3-5 Months.